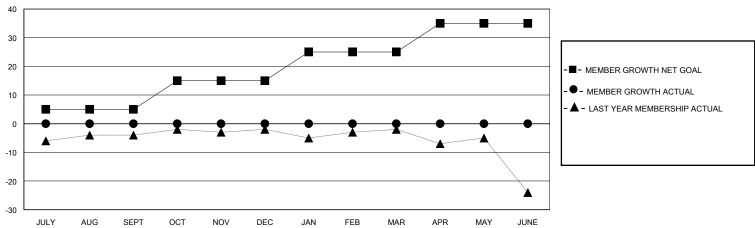

## GOALS AND ACTUAL MEMBERS CUMULATIVE

| DROPPED CLUBS: 0 |   | 4 CLUBS OF 29 ADDED 1 OR MORE | GENDER DISTRIBUTION             |              |     |
|------------------|---|-------------------------------|---------------------------------|--------------|-----|
|                  |   | NEW MEMBERS                   | MALE                            | 330 (57.49%) |     |
|                  |   |                               | FEMALE                          | 244 (42.51%) |     |
| DROPPED MEMBERS  |   |                               |                                 | ,            |     |
| DECEASED         | 1 | CLICK HERE FOR CUMULATIVE     | TOTAL FAMILY UNIT MEMBERS       |              | 168 |
| CLUB CANCELLED   | 0 | MEMBERSHIP DATA               |                                 |              | 0.7 |
| OTHER            | 3 |                               | FAMILY MEMBERS PAYING HALF DUES |              | 87  |
| TOTAL            | 4 |                               |                                 |              |     |